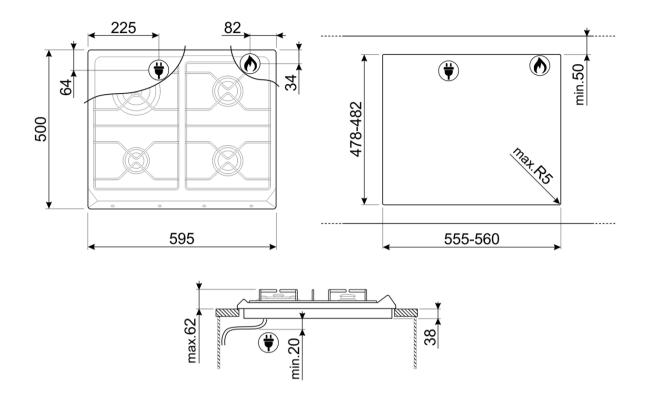

#### **OPTIONS**

Worktop Cut-Out: 478-482x555-560 mm

# LOGISTIC INFORMATION

Dimensions of the product (mm): 30x595x500 • Depth: 500 mm • Width: 595 mm • Product Height: 30 mm