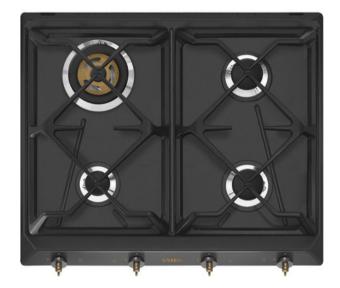

# SRV864AOGH

Hob, Aesthetics: Coloniale, Gas, 60 cm, Anthracite, Built-in type: Traditional

#### **AESTHETICS**

Colour: Anthracite • Aesthetics: Coloniale • Material: Enamelled • Controls colour: Antique brass • Type of control setting: Control knobs • Control knob position: Front • No. of controls: 4 • Pan stands: Cast iron • Serigraphy colour: Gold

## **COOKING ZONES**

1st zone position: Front-left • 2nd zone position: Rear-left • 3rd zone position: Rear-right • 4th zone position: Front-right • 1st zone type: Gas - AUX • 2nd zone type: Gas - UR • 3rd zone type: Gas - Semi Rapid • 4th zone tipe: Gas - Semi Rapid • 1st zone power: 1.10 kW • 2nd zone power: 3.30 kW • 3rd zone power: 1.70 kW • 4th zone power: 1.70 kW